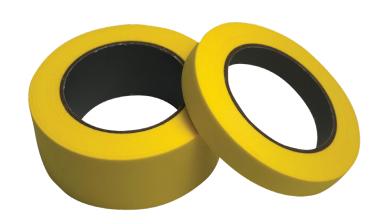

# Kwikmask 9888 Yellow

This high temperature masking tape is specifically engineered for the automotive refinish sector & ideally suited for wet sanding.

#### Features & Benefits:

- Wet sanding
- Exceptional double masking attributes
- High temperature resistance
- Clean removability from most surfaces (1 5 days)
- High visibility yellow crepe paper
- Moisture & water repellent properties
- High strength crepe provides excellent anti tear attributes
- Suitable for both water & solvent based paints
- Solvent & thinner resistance
- High adhesive coat weight ideal for sticking to irregular & LSE surfaces