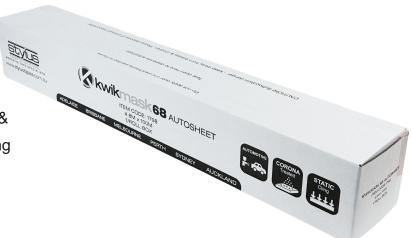

# Kwikmask 68 Heavy Duty Autosheet

High density, static cling pre folded translucent HDPE film designed for automotive, construction & marine industries.

### Available in:

1798 - 4.8m x 100m

1 roll/ctn

Do not apply over uncured/freshly painted surfaces. Caution suffocation danger - keep away from babies & children. Please dispose of product responsibly.

Purchaser is responsible for determining suitability of this product for their application. For more detailed information on any of our products please refer to our website The above information is given in good faith for guidance and not specification purposes.