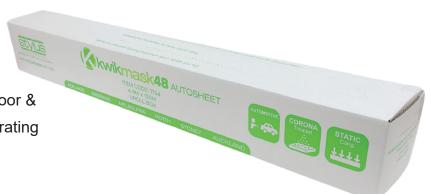

# Kwikmask 48 Autosheet

High density, static cling pre folded translucent HDPE film designed for automotive, construction & marine industries.

#### Suitable for:

- Automotive/smash repair
- Marine & Aerospace masking
- Various building & construction needs
- Multiple home & industrial uses such as floor & furniture protection when painting or decorating
- Corona treated to prevent paint flaking

#### Features & Benefits:

- Can be cut to your specific size
- Transparent in colour making it virtually invisible
- Clean removability from most cured surfaces
- High temperature & tear resistance
- No flaking of paint when film is removed
- Isolates dusty work areas
- No paint bleed through
- IR resistant
- Supplied on small 35mm ID core

### Available in:

1794 - 4.8m x 120m

1 roll/ctn

Do not apply over uncured/freshly painted surfaces. Caution suffocation danger - keep away from babies & children. Please dispose of product responsibly.

Purchaser is responsible for determining suitability of this product for their application. For more detailed information on any of our products please refer to our website The above information is given in good faith for guidance and not specification purposes.