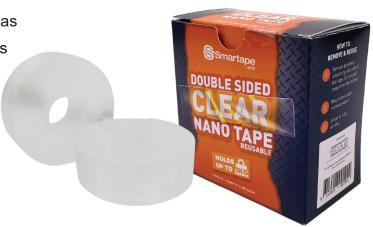

# Smartape 4615 Double Sided Clear Nano Tape

This reusable multipurpose double sided clear tape suitable for a variety of indoor & outdoor applications.

#### Suitable for:

- Adheres to a wide variety of smooth surfaces such as glass, metal, plastic, marble, tiles & other substrates
- Ideally suited for a variety of attachments such as lightweight shelves, picture frames, hooks & other similar storage solutions
- Ideal as an antislip pad, can be cut to any length to secure things such as carpets, furniture legs, mats etc to prevent sliding

#### Features & Benefits:

- Can replace the need for mechanical fasteners &/or liquid adhesives
- Washable & reusable
- Holds up to 1kg
- Temperature resistant -20°C to 80°C (long term) & up to 140°C (short term)
- Long ageing & Non-toxic
- Good UV resistance
- Clean removal

### Available in:

4874 - 24mm x 1.5m (2 pack) 9 packs per carton

Purchaser is responsible for determining suitability of this product for their application. For more detailed information on any of our products please refer to our website The above information is given in good faith for guidance and not specification purposes.